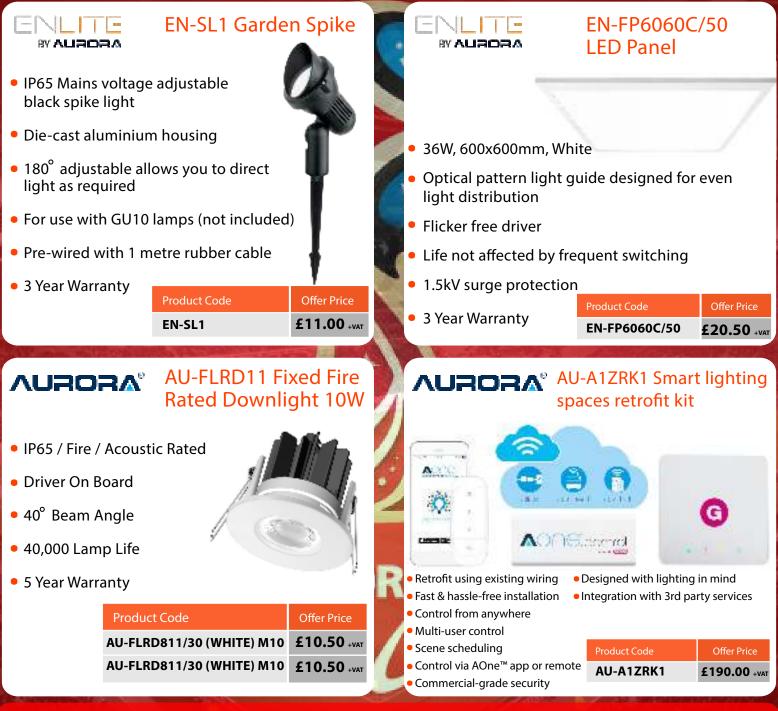

# ELECTRICAL WORLDCUP PROMOTION

2018 RÚSSIÁ

## SPECIAL NETT DEALS

| ENLITE EN-DE8 Fixe                                                                                                                                          | ed Fire Rated<br>ight 8W |                              |                                                                                             | Tilt Fire Rated<br>nlight 8W |  |  |
|-------------------------------------------------------------------------------------------------------------------------------------------------------------|--------------------------|------------------------------|---------------------------------------------------------------------------------------------|------------------------------|--|--|
| <ul> <li>IP65 / Fire / Acoustic Rated</li> </ul>                                                                                                            | • IP20 / I               | Fire Rated                   |                                                                                             |                              |  |  |
| • Wide 60° beam angle                                                                                                                                       | • Wide 6                 | 0° bearn angle               | · ) 🛛                                                                                       |                              |  |  |
| • 25,000 Lamp Life                                                                                                                                          |                          | <ul> <li>Tilt and</li> </ul> | gle 20°                                                                                     | A                            |  |  |
| • 3 Year Warranty                                                                                                                                           | • 25,000                 | Lamp Life                    |                                                                                             |                              |  |  |
| <ul> <li>Super slim interchangeable<br/>bezels provide a high end sleek finish</li> </ul>                                                                   |                          | • 3 Year                     | Warrant                                                                                     |                              |  |  |
| Product Code                                                                                                                                                | Offer Price              |                              | Product Code                                                                                | Offer Price                  |  |  |
| EN-DE8/30 (WHIT                                                                                                                                             | E) £10.50 +vat           |                              | EN-DE82/30 (W                                                                               |                              |  |  |
| EN-DE8/40 (WHIT                                                                                                                                             | E) £10.50 +vat           |                              | EN-DE82/40 (W                                                                               | (HITE) £15.00 + VAT          |  |  |
| ENLITE EN-FD101 GU10 Fixed Fire<br>Rated LED Downlight                                                                                                      |                          |                              | EN-DGU                                                                                      | 0005 GU10,<br>le LED         |  |  |
| <ul> <li>IP20 / Fire Rated</li> <li>New and improved loop<br/>in/out terminal block for<br/>quick and easy installation</li> <li>3 Year Warranty</li> </ul> |                          | range u                      | excellent en clency with a<br>up to 108 m/V/ using<br>ergy and and clong more li            | ght                          |  |  |
|                                                                                                                                                             |                          | EnFinit                      | a low gland halogen<br>bearance by using an an-<br>edge-to-core<br>ceted power by nate less |                              |  |  |
|                                                                                                                                                             |                          |                              | 0° beam ingle                                                                               | 1410                         |  |  |
| Product Code                                                                                                                                                | Offer Price              | • 25,000                     | Lamp Life Product Code                                                                      | Offer Price                  |  |  |
| EN-FD101 (WHITE)                                                                                                                                            | £3.50 +vat               | • 3 Year V                   | Varranty EN-DGU005/30<br>EN-DGU005/40                                                       |                              |  |  |